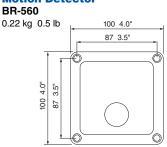

#### **MOTION DETECTOR (BR-560)**

| Detecting Scheme      | Pyroelectricdetection                         |  |
|-----------------------|-----------------------------------------------|--|
| Detection Range       | Up to 5m, 80 deg x 80 deg                     |  |
| Detection Rate        | 0.8 thru 1.2m/s                               |  |
| Detection Sensitivity | 4°C (difference from surround in temperature) |  |

#### **Motion Detector**