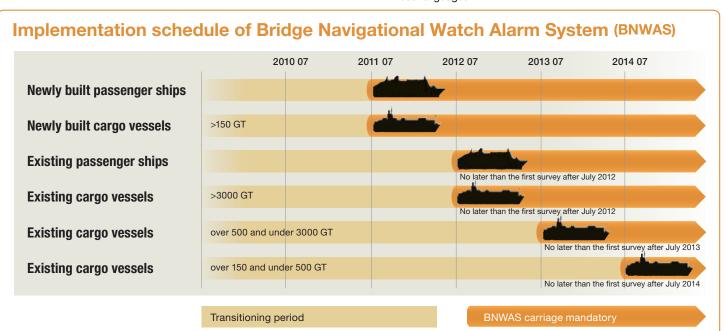

# BRIDGE NAVIGATIONAL WATCH ALARM SYSTEM

The IMO MSC.86 (May 2009) decided to make the BNWAS (Bridge Navigational Watch Alarm System) mandatory of all ships of 150 GT and larger. Passenger ships constructed on or after July 1st 2011, irrespective of size, shall be fitted with the BNWAS to be in operation when the ship is at sea. Ships constructed prior to July 1st, 2011 are also requested to install BNWAS. (Please refer to the implementation schedule chart on the left page.)