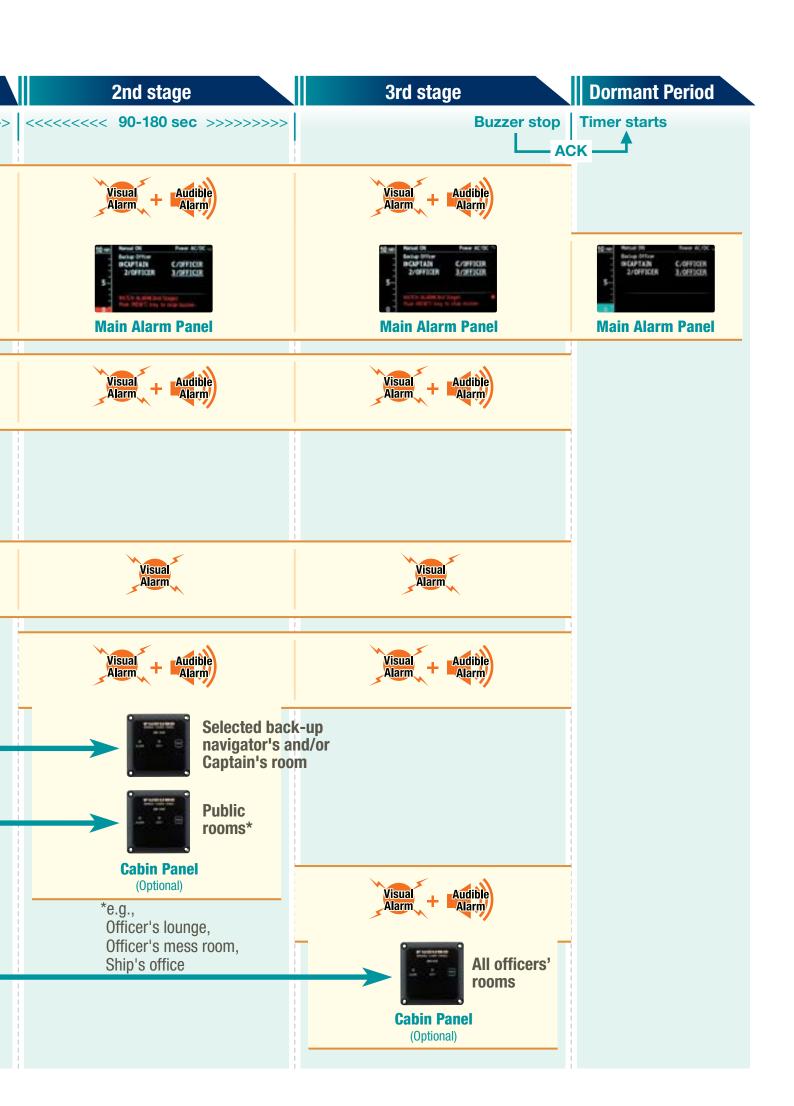

## **BR-500 Watch Safety System sequence**

The FURUNO BNWAS BR-500 monitors the watch officer's presence through watch safety system functions. A watch officer is required to press the button on a Timer Reset Panel or to operate navigation equipment (e.g. ECDIS,

Radar, etc.) at certain intervals, which can be set between 3 and 12 minutes. When the officer fails to press the button within pre-set intervals, visual and audible alarms will be generated in the wheelhouse. If the officer doesn't respond to the alarm, the BR-500 transfers the alarm to the Cabin Panels installed in other sections of the vessel in order to inform backup officers of the watch officer's incapacity.

FURUNO offers the optional Motion Detector to watch the officer's capability. Also, the optional Flash Beacon enables the watch officer to recognize the visual alarm.