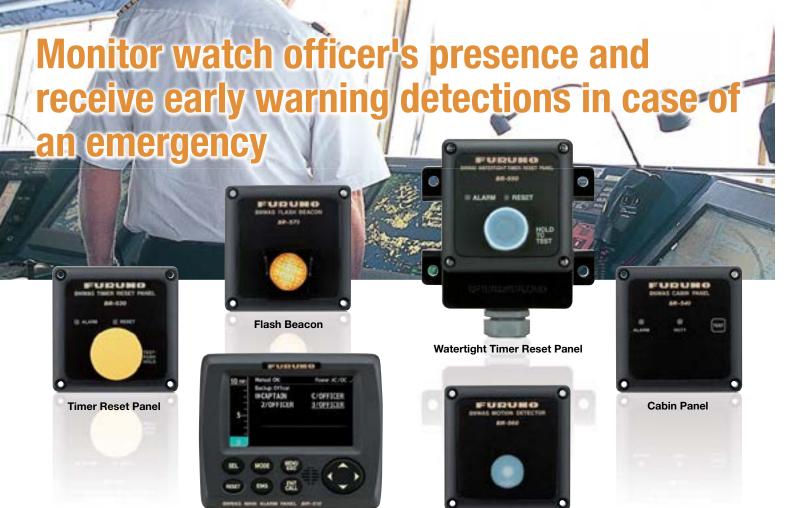

The FURUNO BNWAS BR-500 monitors the watch officer's presence through watch safety system functions. A watch officer is required to press the button on a Timer Reset Panel or to operate navigation equipment (e.g. ECDIS,

Radar, etc.) at certain intervals, which can be set between 3 and 12 minutes. When the officer fails to press the button within pre-set intervals, visual and audible alarms will be generated in the wheelhouse. If the officer doesn't respond to the alarm, the BR-500 transfers the alarm to the Cabin Panels installed in other sections of the vessel in order to inform backup officers of the watch officer's incapacity.

FURUNO offers the optional Motion Detector to watch the officer's capability. Also, the optional Flash Beacon enables the watch officer to recognize the visual alarm.

#### Option (on demand) - Timer Reset Panel BR-530 - Cabin Panel BR-540 (on demand) - Watertight Timer Beset Panel BR-550 (on demand) BR-560 (on demand) - Motion Detector - Flash Beacon BR-570 - Hanger (for Main Alarm Panel) - Light Shielding Film (for Main Alarm Panel)