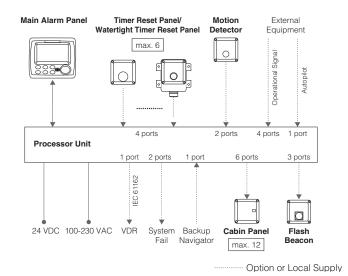

#### PROCESSOR UNIT (BR-520)

| Input  | Operational Signal | 4 ports |
|--------|--------------------|---------|
|        | Autopilot          | 1 port  |
|        | Backup Navigator   | 1 port  |
| Output | System Fail        | 2 ports |
|        | IEC 61162          | 1 port  |

#### \*Maximum number of connectable units

- Wall-mounted Bracket (for BR-530/540/560/570)

- (Watertight) Timer Reset Panel: 6
- Cabin Panel: 12

#### **INTERCONNECTION DIAGRAM**