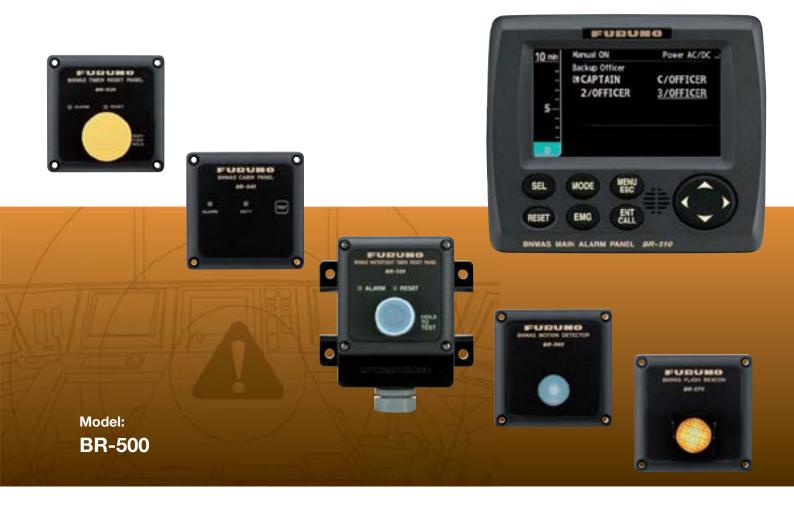

# BRIDGE NAVIGATIONAL WATCH ALARM SYSTEM

Meets the IMO resolution MSC.128(75) for Bridge Navigational Watch Alarm System (BNWAS)

**Main Alarm Panel** 

- Monitors the watch officer's presence for maritime casualty avoidance
- Transfers the watch alarm to the back-up officer, in the event that the watch officer fails to respond to watch pre-warning or watch alarm
- Quick access push keys for Navigation Officer's Call and Emergency Call
- Notifies Back-Up Navigators when TCS (Track Control System, option) has failed

► Outputs ALR sentence for VDR

**Motion Detector** 

- Optional Motion Detector and Flash Beacon available
- Set-up menu is protected by password
  - Mode selection
  - •Timer interval (3 to 12 min.)
  - System test
- ▶ Easy to read alphanumeric and graphic presentations
- Multilanguage available English, Japanese, Russian, Chinese and Korean

The FURUNO BNWAS BR-500 monitors the watch officer's presence through watch safety system functions. A watch officer is required to press the button on a Timer Reset Panel or to operate navigation equipment (e.g. ECDIS,

Radar, etc.) at certain intervals, which can be set between 3 and 12 minutes. When the officer fails to press the button within pre-set intervals, visual and audible alarms will be generated in the wheelhouse. If the officer doesn't respond to the alarm, the BR-500 transfers the alarm to the Cabin Panels installed in other sections of the vessel in order to inform backup officers of the watch officer's incapacity.

FURUNO offers the optional Motion Detector to watch the officer's capability. Also, the optional Flash Beacon enables the watch officer to recognize the visual alarm.

#### Option (on demand) - Timer Reset Panel BR-530 - Cabin Panel BR-540 (on demand) - Watertight Timer Beset Panel BR-550 (on demand) BR-560 (on demand) - Motion Detector - Flash Beacon BR-570 - Hanger (for Main Alarm Panel) - Light Shielding Film (for Main Alarm Panel)