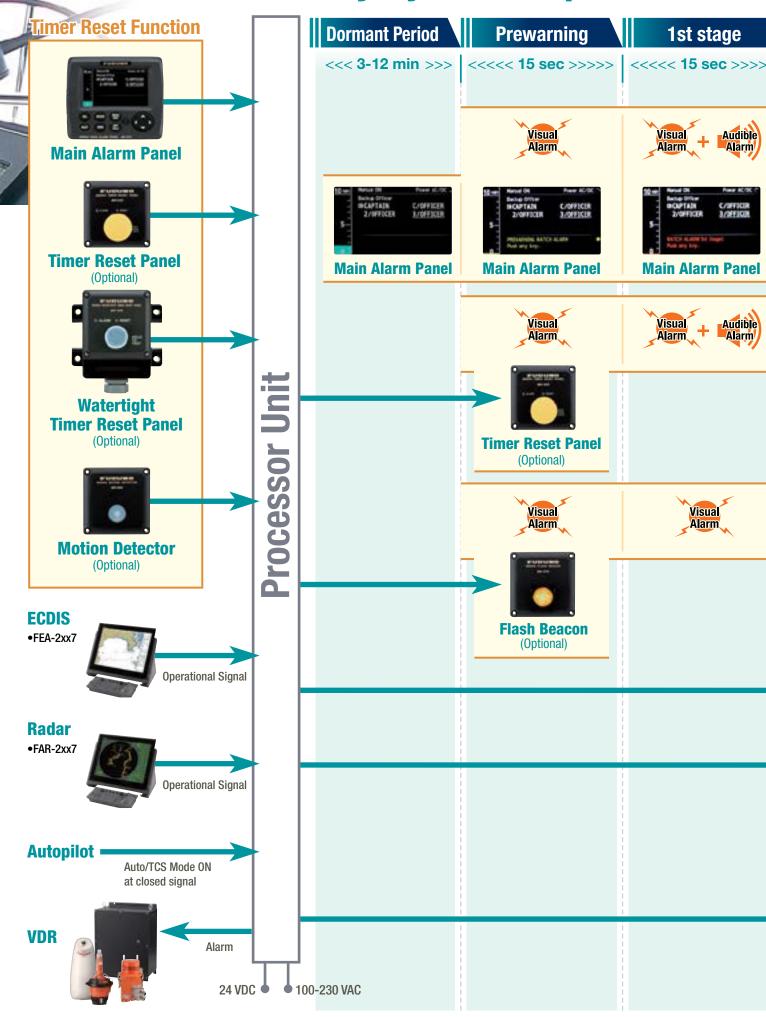

The FURUNO BNWAS BR-500 monitors the watch officer's presence through watch safety system functions. A watch officer is required to press the button on a Timer Reset Panel or to operate navigation equipment (e.g. ECDIS,

Radar, etc.) at certain intervals, which can be set between 3 and 12 minutes. When the officer fails to press the button within pre-set intervals, visual and audible alarms will be generated in the wheelhouse. If the officer doesn't respond to the alarm, the BR-500 transfers the alarm to the Cabin Panels installed in other sections of the vessel in order to inform backup officers of the watch officer's incapacity.

FURUNO offers the optional Motion Detector to watch the officer's capability. Also, the optional Flash Beacon enables the watch officer to recognize the visual alarm.

## **BR-500 Watch Safety System sequence**