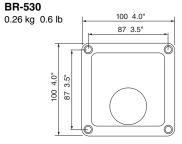

|

#### Option (on demand) - Timer Reset Panel BR-530 - Cabin Panel BR-540 (on demand) - Watertight Timer Beset Panel BR-550 (on demand) BR-560 (on demand) - Motion Detector - Flash Beacon BR-570 - Hanger (for Main Alarm Panel) - Light Shielding Film (for Main Alarm Panel)

#### \*Maximum number of connectable units

- Wall-mounted Bracket (for BR-530/540/560/570)

- (Watertight) Timer Reset Panel: 6
- Cabin Panel: 12

## **BR-500 Watch Safety System sequence**





#### Standard \_

#### **Main Alarm Panel (Flush Mount Type) BR-510**

0.6 kg 1.3 lb 12 2.9" 61 2.4" 145 5.8" 5.0" 0 125



### **Main Alarm Panel (Hanger Type)**

**BR-510** 172 6.9" 0.7 kg 1.5 lb 145 5.8" 5.0" 5.8 125 146



#### **Processor Unit**





#### **Motion Detector**





#### Option

#### **Timer Reset Panel**





#### Flash Beacon





#### **Cabin Panel**





#### **INTERCONNECTION DIAGRAM**



#### **Watertight Timer Reset Panel**







All brand and product names are registered trademarks, trademarks or service marks of their respective holders.

SPECIFICATIONS SUBJECT TO CHANGE WITHOUT NOTICE

FURUNO ELECTRIC CO., LTD. FURUNO DANMARK A/S Nishinomiya, Hyogo, Japan www.furuno.com

FURUNO U.S.A., INC. Camas, Washington, U.S.A. www.furunousa.com **FURUNO (UK) LIMITED** Havant, Hampshire, U.K. www.furuno.co.uk **FURUNO NORGE A/S** Ålesund, Norway www.furuno.no

**FURUNO SVERIGE AB** Västra Frölunda, Swede www.furuno.se **FURUNO FINLAND OY** Espoo, Finland www.furuno.fi FURUNO POLSKA Sp. Z o.o.

Rellingen, Germany www.furuno.de **FURUNO FRANCE S.A.S.** Bordeaux-Mérignac, France www.furuno.fr **